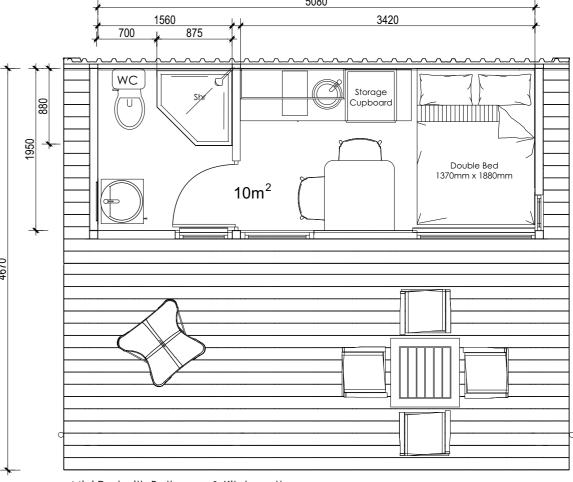

d Concrete Walls.
- Sealed OSB Flooring which can be covered with an optional additional Floor Covering available.
- Aluminium Windows & Doors.
- Retractable awning.
- Exterior Grade Composite Decking.
- No excavation for Foundations required.
- Adjustable Steel Footings.
- Optional Electrical Mains / Solar.
- Can be connected to water mains / Sewerage or Septic Tank.
- PC Amount of R 14,000-00 for Bathroom Fittings & Fixtures (Shower; Whb; WC & Mixers).
- PC Amount of R 22,000-00 for Storage Cupboard; Bed Base with Storage; Kitchenette Unit, Vanity Pedestal & Fold-Down Dining Table.
- Installation Included within Gauteng. Dependant on quantities, costs subject to quote outside Gauteng.
- Delivery Excluded.
- Blinds/Curtains and Furniture Excluded.
- Council Submission Drawings Excluded.



Mini Pod with Bathroom & Kitchenette Plan Not to Scale