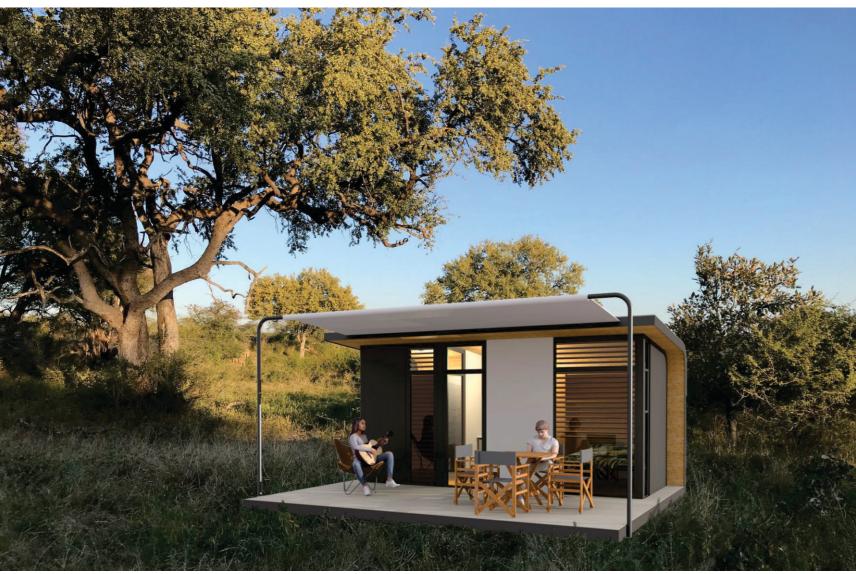

## XPOD

MAX plus

## The instant room with the x-factor from **R218 000** incl. VAT

## X Pod max Specifications:

- Fully Engineered Certified Steel Frame Structure.
- Insulated IBR Roof.
- Agrèment approved Eco Friendly Insulated Concrete Walls.
- Sealed OSB Flooring which can be covered with an optional additional Floor Covering available.
- Aluminium Windows & Doors.
- Retractable awning.
- Exterior Grade Composite Decking.
- No excavation for Foundations required.
- Adjustable Steel Footings.
- Optional Electrical Mains / Solar.
- Can be connected to water mains / Sewerage or Septic Tank.
- PC Amount of R 14,000-00 for Bathroom Fittings & Fixtures (Shower; Whb; WC & Mixers).
- PC Amount of R 22,000-00 for Storage Cupboard; Bed Base with Storage; Kitchenette Unit, Vanity Pedestal & Fold-Down Dining Table.
- Installation Included within Gauteng. Dependant on quantities, costs subject to quote outside Gauteng.
- Delivery Excluded.
- Blinds/Curtains and Furniture Excluded.
- Council Submission Drawings Excluded.