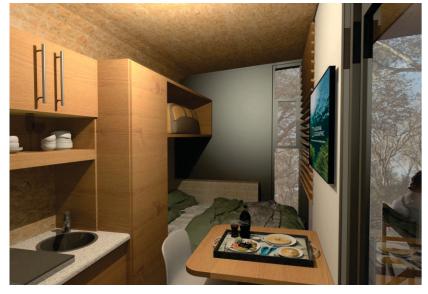

## X Pod max Specifications:

- Fully Engineered Certified Steel Frame Structure.
- Insulated IBR Roof.
- Agrèment approved Eco Friendly Insulated Concrete Walls.
- Sealed OSB Flooring which can be covered with an optional additional Floor Covering available.
- Aluminium Windows & Doors.
- Retractable awning.
- Exterior Grade Composite Decking.
- No excavation for Foundations required.
- Adjustable Steel Footings.
- Optional Electrical Mains / Solar.
- Can be connected to water mains / Sewerage or Septic Tank.
- PC Amount of R 14,000-00 for Bathroom Fittings & Fixtures (Shower; Whb; WC & Mixers).
- PC Amount of R 22,000-00 for Storage Cupboard; Bed Base with Storage; Kitchenette Unit, Vanity Pedestal & Fold-Down Dining Table.
- Installation Included within Gauteng. Dependant on quantities, costs subject to quote outside Gauteng.
- Delivery Excluded.
- Blinds/Curtains and Furniture Excluded.
- Council Submission Drawings Excluded.