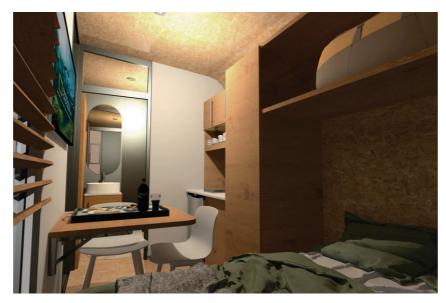

## X Pod max Specifications:

- Fully Engineered Certified Steel Frame Structure.
- Insulated IBR Roof.
- Agrèment approved Eco Friendly Insulated Concrete Walls.
- Sealed OSB Flooring which can be covered with an optional additional Floor Covering available.
- Aluminium Windows & Doors.
- Retractable awning.
- Exterior Grade Composite Decking.
- No excavation for Foundations required.
- Adjustable Steel Footings.
- Optional Electrical Mains / Solar.
- Can be connected to water mains / Sewerage or Septic Tank.
- PC Amount of R 14,000-00 for Bathroom Fittings & Fixtures (Shower; Whb; WC & Mixers).
- PC Amount of R 22,000-00 for Storage Cupboard; Bed Base with Storage; Kitchenette Unit, Vanity Pedestal & Fold-Down Dining Table.
- Installation Included within Gauteng. Dependant on quantities, costs subject to quote outside Gauteng.
- Delivery Excluded.
- Blinds/Curtains and Furniture Excluded.
- Council Submission Drawings Excluded.